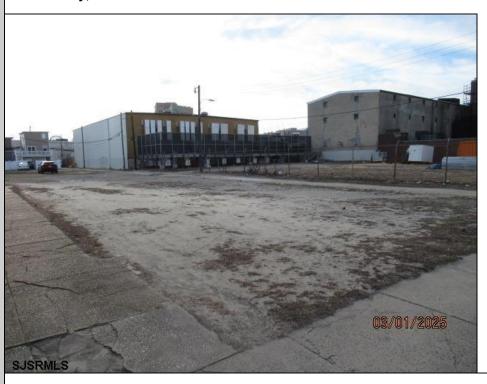

## **COMMENTS**

Prime 25x95 lot located in the heart of the vibrant Central Business District, just a few blocks away from the Tanger Outlets, Sheraton Convention Center, and within walking distance to the beach, boardwalk, and world-renowned Caesars and Bally\'s Casinos. This highly sought-after location offers endless possibilities with zoning that accommodates a variety of uses, making it the perfect opportunity for your next development project. Previously home to a residence, this vacant lot is ready for your vision—be sure to check with the CRDA for zoning details and building requirements at NJCRDA.com. Don\'t miss out on this incredible chance to own a piece of Atlantic City\'s thriving landscape!