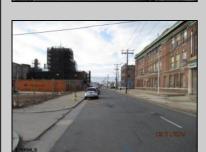

## **COMMENTS**

Prime 25x95 lot located in the heart of the vibrant Central Business District, just a few blocks away from the Tanger Outlets, Sheraton Convention Center, and within walking distance to the beach, boardwalk, and world-renowned Caesars and Bally\'s Casinos. This highly sought-after location offers endless possibilities with zoning that accommodates a variety of uses, making it the perfect opportunity for your next development project. Previously home to a residence, this vacant lot is ready for your vision—be sure to check with the CRDA for zoning details and building requirements at NJCRDA.com. Don\'t miss out on this incredible chance to own a piece of Atlantic City\'s thriving landscape!