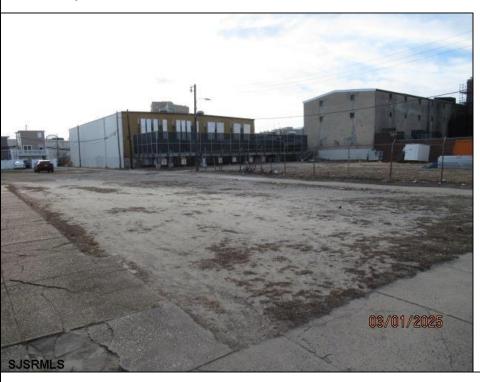

## **COMMENTS**

Prime 25x95 lot located in the heart of the vibrant Central Business District, just a few blocks away from the Tanger Outlets, Sheraton Convention Center, and within walking distance to the beach, boardwalk, and world-renowned Caesars and Bally\'s Casinos. This highly sought-after location offers endless possibilities with zoning that accommodates a variety of uses, making it the perfect opportunity for your next development project. Previously home to a residence, this vacant lot is ready for your vision—be sure to check with the CRDA for zoning details and building requirements at NJCRDA.com. Don\'t miss out on this incredible chance to own a piece of Atlantic City\'s thriving landscape!