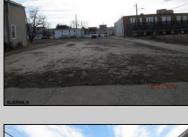

## **COMMENTS**

Prime 25x95 lot located in the heart of the vibrant Central Business District, just a few blocks away from the Tanger Outlets, Sheraton Convention Center, and within walking distance to the beach, boardwalk, and world-renowned Caesars and Bally\'s Casinos. This highly sought-after location offers endless possibilities with zoning that accommodates a variety of uses, making it the perfect opportunity for your next development project. Previously home to a residence, this vacant lot is ready for your vision—be sure to check with the CRDA for zoning details and building requirements at NJCRDA.com. Don\t miss out on this incredible chance to own a piece of Atlantic City\'s thriving landscape!