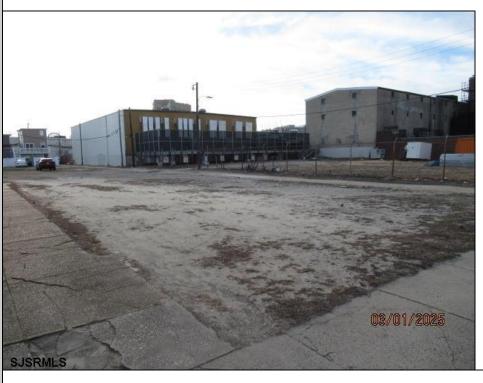

## **COMMENTS**

Prime 25x95 lot located in the heart of the vibrant Central Business District, just a few blocks away from the Tanger Outlets, Sheraton Convention Center, and within walking distance to the beach, boardwalk, and world-renowned Caesars and Bally\'s Casinos. This highly sought-after location offers endless possibilities with zoning that accommodates a variety of uses, making it the perfect opportunity for your next development project. Previously home to a residence, this vacant lot is ready for your vision—be sure to check with the CRDA for zoning details and building requirements at NJCRDA.com. Don\t miss out on this incredible chance to own a piece of Atlantic City\'s thriving landscape!