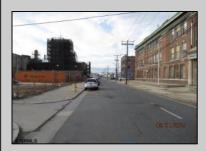

## **COMMENTS**

Prime 25x95 lot located in the heart of the vibrant Central Business District, just a few blocks away from the Tanger Outlets, Sheraton Convention Center, and within walking distance to the beach, boardwalk, and world-renowned Caesars and Bally\'s Casinos. This highly sought-after location offers endless possibilities with zoning that accommodates a variety of uses, making it the perfect opportunity for your next development project. Previously home to a residence, this vacant lot is ready for your vision—be sure to check with the CRDA for zoning details and building requirements at NJCRDA.com. Don\t miss out on this incredible chance to own a piece of Atlantic City\'s thriving landscape!