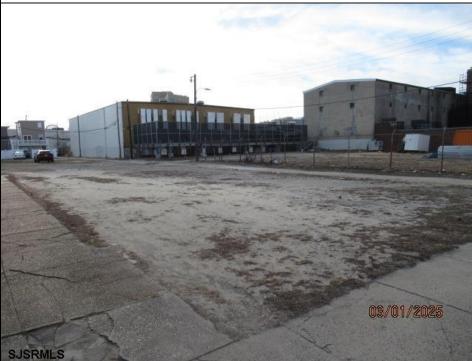

## COMMENTS

Prime 25x95 lot located in the heart of the vibrant Central Business District, just a few blocks away from the Tanger Outlets, Sheraton Convention Center, and within walking distance to the beach, boardwalk, and world-renowned Caesars and Bally\'s Casinos. This highly sought-after location offers endless possibilities with zoning that accommodates a variety of uses, making it the perfect opportunity for your next development project. Previously home to a residence, this vacant lot is ready for your vision-be sure to check with the CRDA for zoning details and building requirements at NJCRDA.com. Don\'t miss out on this incredible chance to own a piece of Atlantic City\'s thriving landscape!