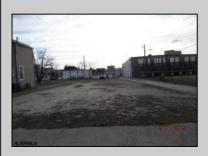

## COMMENTS

Prime 25x95 lot located in the heart of the vibrant Central Business District, just a few blocks away from the Tanger Outlets, Sheraton Convention Center, and within walking distance to the beach, boardwalk, and world-renowned Caesars and Bally\'s Casinos. This highly sought-after location offers endless possibilities with zoning that accommodates a variety of uses, making it the perfect opportunity for your next development project. Previously home to a residence, this vacant lot is ready for your vision-be sure to check with the CRDA for zoning details and building requirements at NJCRDA.com. Don\'t miss out on this incredible chance to own a piece of Atlantic City\'s thriving landscape!