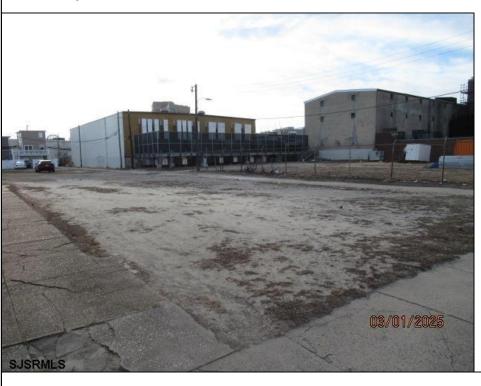

## **COMMENTS**

Prime 25x95 lot located in the heart of the vibrant Central Business District, just a few blocks away from the Tanger Outlets, Sheraton Convention Center, and within walking distance to the beach, boardwalk, and world-renowned Caesars and Bally\'s Casinos. This highly sought-after location offers endless possibilities with zoning that accommodates a variety of uses, making it the perfect opportunity for your next development project. Previously home to a residence, this vacant lot is ready for your vision—be sure to check with the CRDA for zoning details and building requirements at NJCRDA.com. Don\t miss out on this incredible chance to own a piece of Atlantic City\'s thriving landscape! Located in Special Improvement District