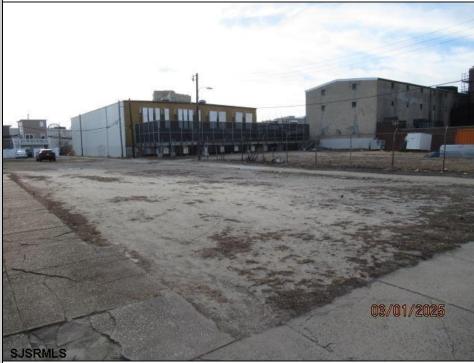

## COMMENTS

Prime 25x95 lot located in the heart of the vibrant Central Business District, just a few blocks away from the Tanger Outlets, Sheraton Convention Center, and within walking distance to the beach, boardwalk, and world-renowned Caesars and Bally\'s Casinos. This highly sought-after location offers endless possibilities with zoning that accommodates a variety of uses, making it the perfect opportunity for your next development project. Previously home to a residence, this vacant lot is ready for your vision-be sure to check with the CRDA for zoning details and building requirements at NJCRDA.com. Don\'t miss out on this incredible chance to own a piece of Atlantic City\'s thriving landscape!