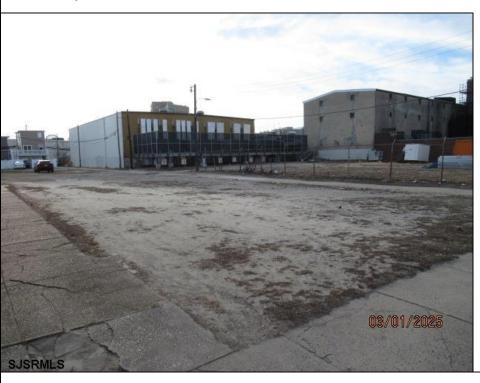

## **COMMENTS**

Prime 25x95 lot located in the heart of the vibrant Central Business District, just a few blocks away from the Tanger Outlets, Sheraton Convention Center, and within walking distance to the beach, boardwalk, and world-renowned Caesars and Bally\'s Casinos. This highly sought-after location offers endless possibilities with zoning that accommodates a variety of uses, making it the perfect opportunity for your next development project. Previously home to a residence, this vacant lot is ready for your vision—be sure to check with the CRDA for zoning details and building requirements at NJCRDA.com. Don\'t miss out on this incredible chance to own a piece of Atlantic City\'s thriving landscape!