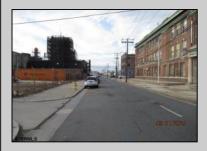

## **COMMENTS**

Prime 25x95 lot located in the heart of the vibrant Central Business District, just a few blocks away from the Tanger Outlets, Sheraton Convention Center, and within walking distance to the beach, boardwalk, and world-renowned Caesars and Bally\'s Casinos. This highly sought-after location offers endless possibilities with zoning that accommodates a variety of uses, making it the perfect opportunity for your next development project. Previously home to a residence, this vacant lot is ready for your vision—be sure to check with the CRDA for zoning details and building requirements at NJCRDA.com. Don\'t miss out on this incredible chance to own a piece of Atlantic City\'s thriving landscape! Located in Special Improvement District