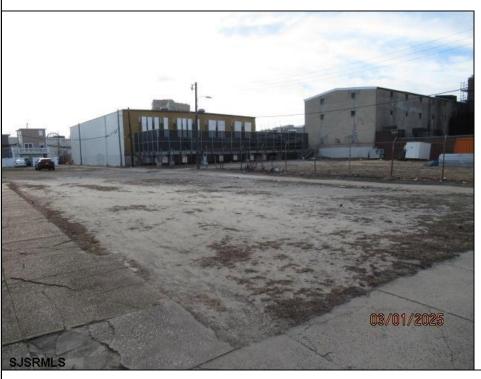

## **COMMENTS**

Prime 25x95 lot located in the heart of the vibrant Central Business District, just a few blocks away from the Tanger Outlets, Sheraton Convention Center, and within walking distance to the beach, boardwalk, and world-renowned Caesars and Bally\'s Casinos. This highly sought-after location offers endless possibilities with zoning that accommodates a variety of uses, making it the perfect opportunity for your next development project. Previously home to a residence, this vacant lot is ready for your vision—be sure to check with the CRDA for zoning details and building requirements at NJCRDA.com. Don\'t miss out on this incredible chance to own a piece of Atlantic City\'s thriving landscape! Located in Special Improvement District