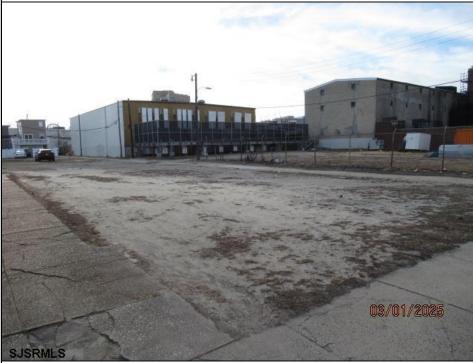

## COMMENTS

Prime 25x95 lot located in the heart of the vibrant Central Business District, just a few blocks away from the Tanger Outlets, Sheraton Convention Center, and within walking distance to the beach, boardwalk, and world-renowned Caesars and Bally\'s Casinos. This highly sought-after location offers endless possibilities with zoning that accommodates a variety of uses, making it the perfect opportunity for your next development project. Previously home to a residence, this vacant lot is ready for your vision—be sure to check with the CRDA for zoning details and building requirements at NJCRDA.com. Don\'t miss out on this incredible chance to own a piece of Atlantic City\'s thriving landscape!