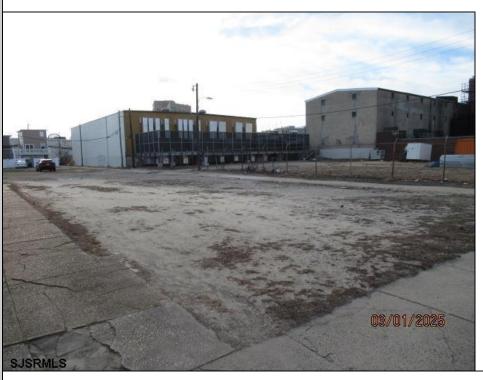

## **COMMENTS**

Prime 25x95 lot located in the heart of the vibrant Central Business District, just a few blocks away from the Tanger Outlets, Sheraton Convention Center, and within walking distance to the beach, boardwalk, and world-renowned Caesars and Bally\'s Casinos. This highly sought-after location offers endless possibilities with zoning that accommodates a variety of uses, making it the perfect opportunity for your next development project. Previously home to a residence, this vacant lot is ready for your vision—be sure to check with the CRDA for zoning details and building requirements at NJCRDA.com. Don\t miss out on this incredible chance to own a piece of Atlantic City\'s thriving landscape!