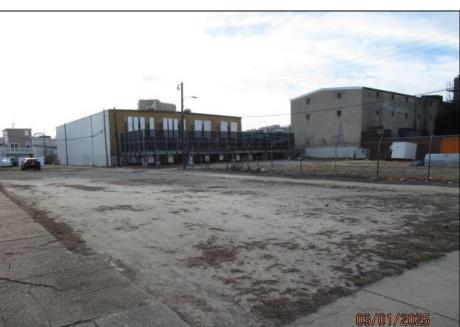

## **COMMENTS**

Prime 25x95 lot located in the heart of the vibrant Central Business District, just a few blocks away from the Tanger Outlets, Sheraton Convention Center, and within walking distance to the beach, boardwalk, and world-renowned Caesars and Bally\'s Casinos. This highly sought-after location offers endless possibilities with zoning that accommodates a variety of uses, making it the perfect opportunity for your next development project. Previously home to a residence, this vacant lot is ready for your vision—be sure to check with the CRDA for zoning details and building requirements at NJCRDA.com. Don\'t miss out on this incredible chance to own a piece of Atlantic City\'s thriving landscape!