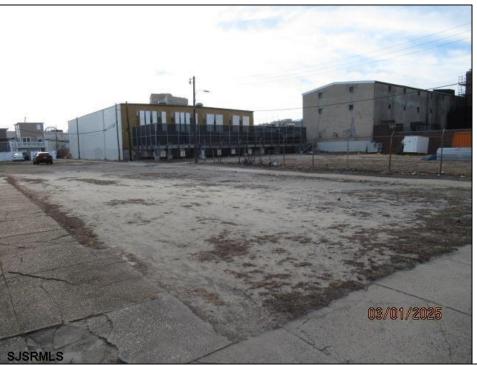

## **COMMENTS**

Prime 25x95 lot located in the heart of the vibrant Central Business District, just a few blocks away from the Tanger Outlets, Sheraton Convention Center, and within walking distance to the beach, boardwalk, and world-renowned Caesars and Bally\'s Casinos. This highly sought-after location offers endless possibilities with zoning that accommodates a variety of uses, making it the perfect opportunity for your next development project. Previously home to a residence, this vacant lot is ready for your vision—be sure to check with the CRDA for zoning details and building requirements at NJCRDA.com. Don\t miss out on this incredible chance to own a piece of Atlantic City\'s thriving landscape!