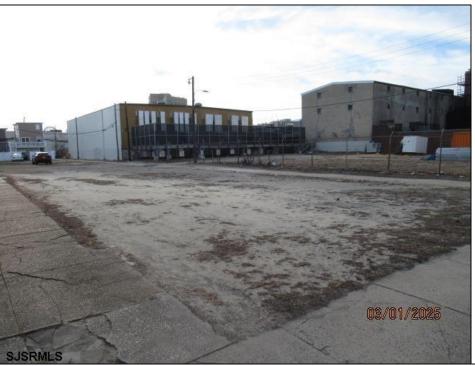

## **COMMENTS**

Prime 25x95 lot located in the heart of the vibrant Central Business District, just a few blocks away from the Tanger Outlets, Sheraton Convention Center, and within walking distance to the beach, boardwalk, and world-renowned Caesars and Bally\'s Casinos. This highly sought-after location offers endless possibilities with zoning that accommodates a variety of uses, making it the perfect opportunity for your next development project. Previously home to a residence, this vacant lot is ready for your vision—be sure to check with the CRDA for zoning details and building requirements at NJCRDA.com. Don\t miss out on this incredible chance to own a piece of Atlantic City\'s thriving landscape!