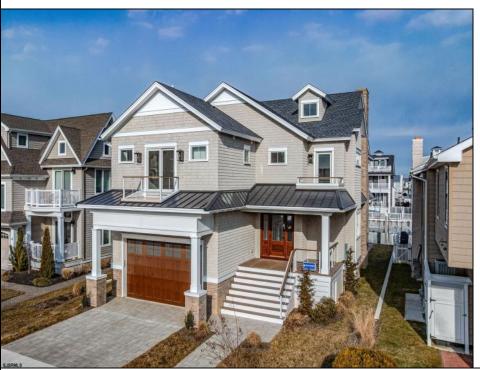

## **COMMENTS**

Open House Saturday, July 5, 2025, from 12:00 pm – 2:00 pm. This one has it all!!! Located on Salvador Harbor in the exclusive Riviera neighborhood, this new construction single-family lagoon front home was designed by Thomas/Bechtold Architecture and built by one of Ocean City\'s finest custom builders-Price Brothers. This 2 1/2 story home features 6 bedrooms, 5.5 baths w/ high-end finishes, a chef\'s gourmet kitchen appointed with an oversized island, top-of-the-line appliance package, custom built cabinetry, wet bar, a 4-stop elevator with custom millwork and hardwood floors throughout. Exterior features include NuCedar shake siding, single seam metal roofing, brick foundation, stainless steel cable rail system with mahogany capping, a gunite pool, an outside enclosed shower, multiple decks, 2 car garage with a boat slip, and much more. For a virtual tour, please visit https://vimeo.com/1061963806?share=copy#t=0