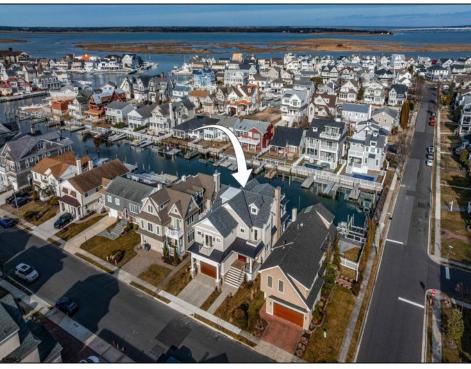

## **COMMENTS**

Open House Saturday, July 5, 2025, from 12:00 pm - 2:00 pm. This one has it all!!! Located on Salvador Harbor in the exclusive Riviera neighborhood, this new construction single-family lagoon front home was designed by Thomas/Bechtold Architecture and built by one of Ocean City\'s finest custom builders-Price Brothers. This 2 1/2 story home features 6 bedrooms, 5.5 baths w/ high-end finishes, a chef\'s gourmet kitchen appointed with an oversized island, top-ofthe-line appliance package, custom built cabinetry, wet bar, a 4-stop elevator with custom millwork and hardwood floors throughout. Exterior features include NuCedar shake siding, single seam metal roofing, brick foundation, stainless steel cable rail system with mahogany capping, a qunite pool, an outside enclosed shower, multiple decks, 2 car garage with a boat slip, and much more. For a virtual tour, please visit https://vimeo.com/1061963806?share=copy#t=0