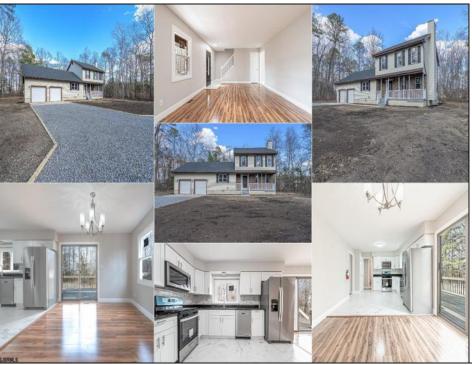

## **COMMENTS**

This is nice refresh property with 3 bedrooms upstairs and 2 bedrooms downstairs with 2.5 Bathrooms with a big rear deck ready to have nice barbeque and two car garage. This property has new Kitchen cabinets, granite top, stainless steel appliances, Bathrooms, roof and much more. This property is close to the AC Expressway, NJ Parkway and shopping Area. Do not miss the opportunity.

| the opportunity.                                           |                                                                              |                          |                                                         |
|------------------------------------------------------------|------------------------------------------------------------------------------|--------------------------|---------------------------------------------------------|
| PROPERTY DETAILS                                           |                                                                              |                          |                                                         |
| Exterior<br>Vinyl                                          | OutsideFeatures<br>Deck                                                      | ParkingGarage<br>Two Car | OtherRooms Dining Area Dining Room Laundry/Utility Room |
| InteriorFeatures Carbon Monoxide Detector Smoke/Fire Alarm | AppliancesIncluded<br>e Dishwasher<br>Gas Stove<br>Microwave<br>Refrigerator | Basement<br>Crawl Space  | Heating<br>Forced Air<br>Gas-Natural                    |
| Cooling                                                    | HotWater<br>Gas                                                              | Water<br>Public          | Sewer<br>Public Sewer                                   |