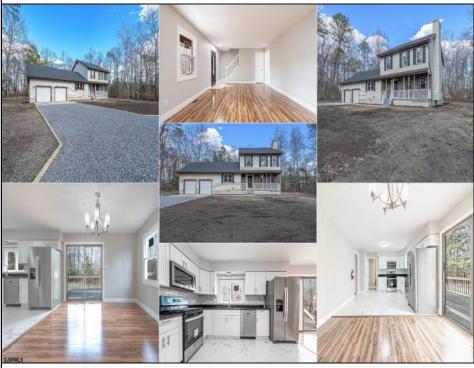

## **COMMENTS**

This is nice refresh property with 3 bedrooms upstairs and 2 bedrooms downstairs with 2.5 Bathrooms with a big rear deck ready to have nice barbeque and two car garage. This property has new Kitchen cabinets, granite top, stainless steel appliances, Bathrooms, roof and much more. This property is close to the AC Expressway, NJ Parkway and shopping Area. Do not miss the opportunity.

| the opportunity.                                                    |                                                                            |                          |                                                         |
|---------------------------------------------------------------------|----------------------------------------------------------------------------|--------------------------|---------------------------------------------------------|
| PROPERTY DETAILS                                                    |                                                                            |                          |                                                         |
| Exterior<br>Vinyl                                                   | OutsideFeatures<br>Deck                                                    | ParkingGarage<br>Two Car | OtherRooms Dining Area Dining Room Laundry/Utility Room |
| InteriorFeatures<br>Carbon Monoxide<br>Detector<br>Smoke/Fire Alarm | AppliancesIncluded<br>Dishwasher<br>Gas Stove<br>Microwave<br>Refrigerator | Basement<br>Crawl Space  | Heating<br>Forced Air<br>Gas-Natural                    |
| Cooling                                                             | HotWater<br>Gas                                                            | Water<br>Public          | Sewer<br>Public Sewer                                   |