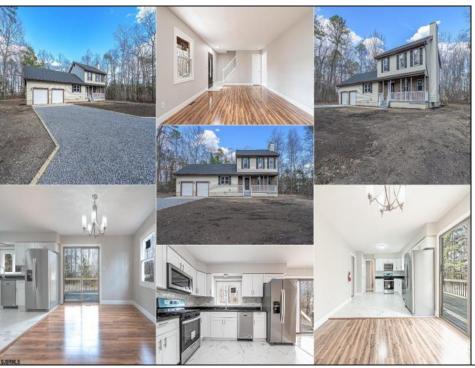

## **COMMENTS**

This is nice refresh property with 3 bedrooms upstairs and 2 bedrooms downstairs with 2.5 Bathrooms with a big rear deck ready to have nice barbeque and two car garage. This property has new Kitchen cabinets, granite top, stainless steel appliances, Bathrooms, roof and much more. This property is close to the AC Expressway, NJ Parkway and shopping Area. Do not miss the opportunity.

| the opportunity.                                                    |                                                                |                          |                                                         |
|---------------------------------------------------------------------|----------------------------------------------------------------|--------------------------|---------------------------------------------------------|
| PROPERTY DETAILS                                                    |                                                                |                          |                                                         |
| Exterior<br>Vinyl                                                   | OutsideFeatures<br>Deck                                        | ParkingGarage<br>Two Car | OtherRooms Dining Area Dining Room Laundry/Utility Room |
| InteriorFeatures<br>Carbon Monoxide<br>Detector<br>Smoke/Fire Alarm | AppliancesIncluded Dishwasher Gas Stove Microwave Refrigerator | Basement<br>Crawl Space  | Heating<br>Forced Air<br>Gas-Natural                    |
| Cooling                                                             | HotWater                                                       | Water                    | Sewer                                                   |