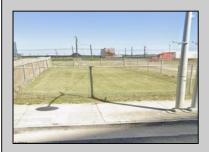

## COMMENTS

This prime ocean block property is located adjacent to the Ocean Casino in Atlantic City in the LH-2 District offering an unparalleled investment opportunity. Just steps away from the beach and the city\'s iconic Boardwalk, the lot provides a prime location for potential commercial and residential development. It is ideally positioned near the Island water park in the Showboat Resort, making it an attractive site for hospitality, retail, or luxury real estate projects. The property alone would require a use variance for single family or duplex use and numerous bulk and area variances. Call for more details.