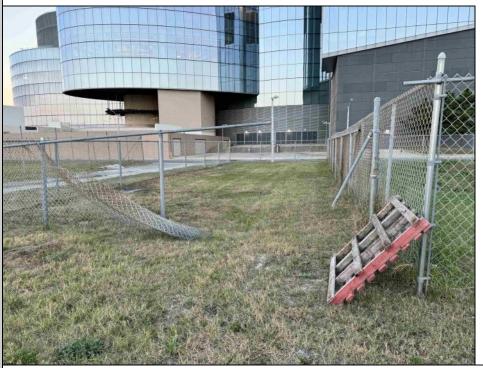

## **COMMENTS**

This prime ocean block property is located adjacent to the Ocean Casino in Atlantic City in the LH-2 District offering an unparalleled investment opportunity. Just steps away from the beach and the city\'s iconic Boardwalk, the lot provides a prime location for potential commercial and residential development. It is ideally positioned near the Island water park in the Showboat Resort, making it an attractive site for hospitality, retail, or luxury real estate projects. The property alone would require a use variance for single family or duplex use and numerous bulk and area variances. Call for more details.