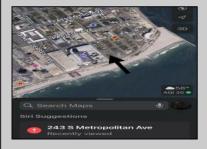

Berger Realty, Inc. 3160 Asbury Avenue Ocean City, NJ 08226 1-877-237-4371 / 609-399-0076 ☑ info@bergerrealty.com











## 243 Metropolitan Ave Atlantic City, NJ 08401





## **COMMENTS**

This prime ocean block property is located adjacent to the Ocean Casino in Atlantic City in the LH-2 District offering an unparalleled investment opportunity. Just steps away from the beach and the city\'s iconic Boardwalk, the lot provides a prime location for potential commercial and residential development. It is ideally positioned near the Island water park in the Showboat Resort, making it an attractive site for hospitality, retail, or luxury real estate projects. The property alone would require a use variance for single family or duplex use and numerous bulk and area variances. Call for more details.

## PROPERTY DETAILS



Ask for Tom Melchionni Berger Realty Inc 3160 Asbury Avenue, Ocean City Call: 609-399-007