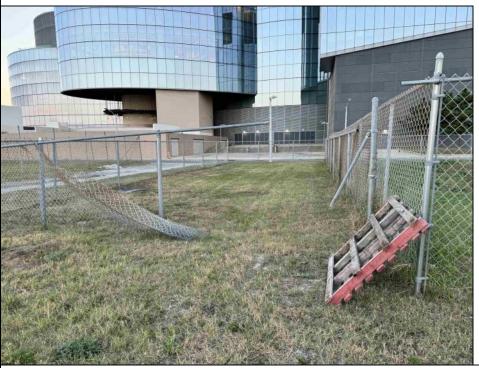

## **COMMENTS**

This prime ocean block property is located adjacent to the Ocean Casino in Atlantic City in the LH-2 District offering an unparalleled investment opportunity. Just steps away from the beach and the city\'s iconic Boardwalk, the lot provides a prime location for potential commercial and residential development. It is ideally positioned near the Island water park in the Showboat Resort, making it an attractive site for hospitality, retail, or luxury real estate projects. The property alone would require a use variance for single family or duplex use and numerous bulk and area variances. Call for more details.