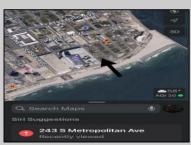

## 243 Metropolitan Ave Atlantic City, NJ 08401

## COMMENTS

This prime ocean block property is located adjacent to the Ocean Casino in Atlantic City in the LH-2 District offering an unparalleled investment opportunity. Just steps away from the beach and the city\'s iconic Boardwalk, the lot provides a prime location for potential commercial and residential development. It is ideally positioned near the Island water park in the Showboat Resort, making it an attractive site for hospitality, retail, or luxury real estate projects. The property alone would require a use variance for single family or duplex use and numerous bulk and area variances. Call for more details.