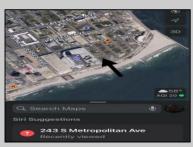

## 243 Metropolitan Ave Atlantic City, NJ 08401

## COMMENTS

This prime ocean block property is located adjacent to the Ocean Casino in Atlantic City in the LH-2 District offering an unparalleled investment opportunity. Just steps away from the beach and the city\'s iconic Boardwalk, the lot provides a prime location for potential commercial and residential development. It is ideally positioned near the Island water park in the Showboat Resort, making it an attractive site for hospitality, retail, or luxury real estate projects. The property alone would require a use variance for single family or duplex use and numerous bulk and area variances. Call for more details.