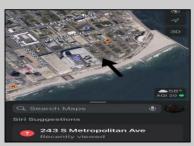

## 243 Metropolitan Ave Atlantic City, NJ 08401

Asking \$250,000.00

## COMMENTS

This prime ocean block property is located adjacent to the Ocean Casino in Atlantic City in the LH-2 District offering an unparalleled investment opportunity. Just steps away from the beach and the city\'s iconic Boardwalk, the lot provides a prime location for potential commercial and residential development. It is ideally positioned near the Island water park in the Showboat Resort, making it an attractive site for hospitality, retail, or luxury real estate projects. The property alone would require a use variance for single family or duplex use and numerous bulk and area variances. Call for more details.