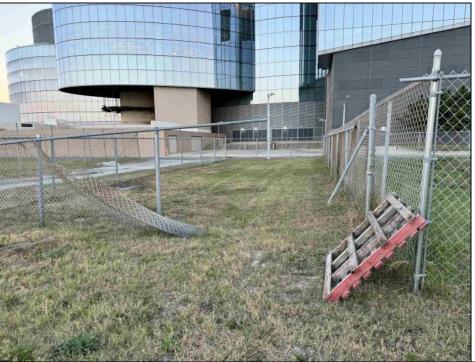

## **COMMENTS**

This prime ocean block property is located adjacent to the Ocean Casino in Atlantic City in the LH-2 District offering an unparalleled investment opportunity. Just steps away from the beach and the city\'s iconic Boardwalk, the lot provides a prime location for potential commercial and residential development. It is ideally positioned near the Island water park in the Showboat Resort, making it an attractive site for hospitality, retail, or luxury real estate projects. The property alone would require a use variance for single family or duplex use and numerous bulk and area variances. Call for more details.