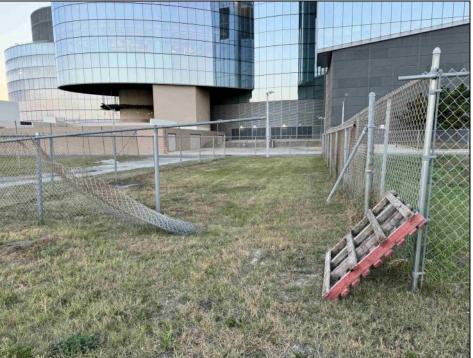

## **COMMENTS**

This prime ocean block property is located adjacent to the Ocean Casino in Atlantic City in the LH-2 District offering an unparalleled investment opportunity. Just steps away from the beach and the city\'s iconic Boardwalk, the lot provides a prime location for potential commercial and residential development. It is ideally positioned near the Island water park in the Showboat Resort, making it an attractive site for hospitality, retail, or luxury real estate projects. The property alone would require a use variance for single family or duplex use and numerous bulk and area variances. Call for more details.