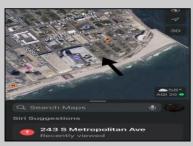

Berger Realty, Inc. 55th & Haven Avenue Ocean City, NJ 08226 609-399-0040 ☑ info@bergerrealty.com



Asking \$250,000.00









## 243 Metropolitan Ave Atlantic City, NJ 08401



## COMMENTS

This prime ocean block property is located adjacent to the Ocean Casino in Atlantic City in the LH-2 District offering an unparalleled investment opportunity. Just steps away from the beach and the city\'s iconic Boardwalk, the lot provides a prime location for potential commercial and residential development. It is ideally positioned near the Island water park in the Showboat Resort, making it an attractive site for hospitality, retail, or luxury real estate projects. The property alone would require a use variance for single family or duplex use and numerous bulk and area variances. Call for more details.

## **PROPERTY DETAILS**



Ask for James P. Monroe Berger Realty Inc 109 E 55th St., Ocean City Call: 609-399-4211 Ema