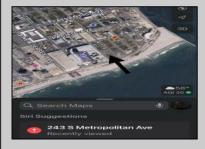

## 243 Metropolitan Ave Atlantic City, NJ 08401

## **COMMENTS**

This prime ocean block property is located adjacent to the Ocean Casino in Atlantic City in the LH-2 District offering an unparalleled investment opportunity. Just steps away from the beach and the city\'s iconic Boardwalk, the lot provides a prime location for potential commercial and residential development. It is ideally positioned near the Island water park in the Showboat Resort, making it an attractive site for hospitality, retail, or luxury real estate projects. The property alone would require a use variance for single family or duplex use and numerous bulk and area variances. Call for more details.