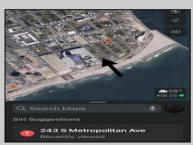

Berger Realty, Inc. 55th & Haven Avenue Ocean City, NJ 08226 609-399-0040 ☑ info@bergerrealty.com



Asking \$250,000.00









## 243 Metropolitan Ave Atlantic City, NJ 08401



## COMMENTS

This prime ocean block property is located adjacent to the Ocean Casino in Atlantic City in the LH-2 District offering an unparalleled investment opportunity. Just steps away from the beach and the city\'s iconic Boardwalk, the lot provides a prime location for potential commercial and residential development. It is ideally positioned near the Island water park in the Showboat Resort, making it an attractive site for hospitality, retail, or luxury real estate projects. The property alone would require a use variance for single family or duplex use and numerous bulk and area variances. Call for more details.

## **PROPERTY DETAILS**



Ask for Ellen L. Senft Berger Realty Inc 109 E 55th St., Ocean City Call: 609-399-4211 Emai