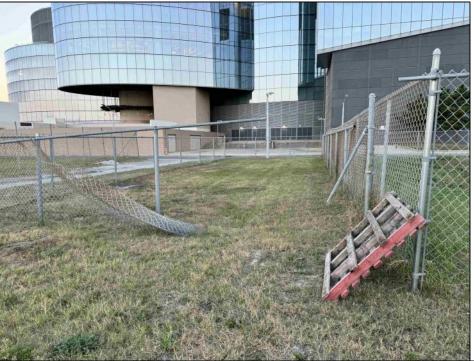

## **COMMENTS**

This prime ocean block property is located adjacent to the Ocean Casino in Atlantic City in the LH-2 District offering an unparalleled investment opportunity. Just steps away from the beach and the city\'s iconic Boardwalk, the lot provides a prime location for potential commercial and residential development. It is ideally positioned near the Island water park in the Showboat Resort, making it an attractive site for hospitality, retail, or luxury real estate projects. The property alone would require a use variance for single family or duplex use and numerous bulk and area variances. Call for more details.