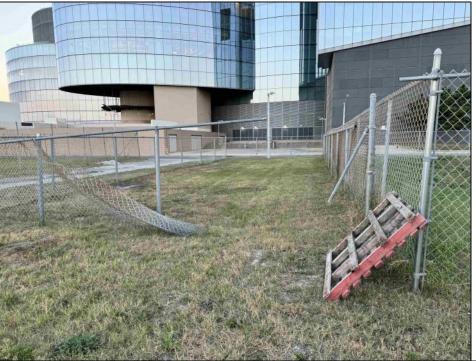

## **COMMENTS**

This prime ocean block property is located adjacent to the Ocean Casino in Atlantic City in the LH-2 District offering an unparalleled investment opportunity. Just steps away from the beach and the city\'s iconic Boardwalk, the lot provides a prime location for potential commercial and residential development. It is ideally positioned near the Island water park in the Showboat Resort, making it an attractive site for hospitality, retail, or luxury real estate projects. The property alone would require a use variance for single family or duplex use and numerous bulk and area variances. Call for more details.