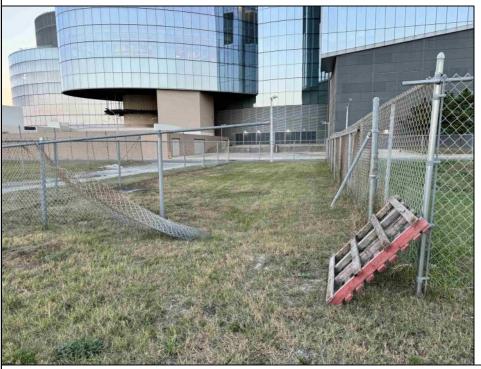

## **COMMENTS**

This prime ocean block property is located adjacent to the Ocean Casino in Atlantic City in the LH-2 District offering an unparalleled investment opportunity. Just steps away from the beach and the city\'s iconic Boardwalk, the lot provides a prime location for potential commercial and residential development. It is ideally positioned near the Island water park in the Showboat Resort, making it an attractive site for hospitality, retail, or luxury real estate projects. The property alone would require a use variance for single family or duplex use and numerous bulk and area variances. Call for more details.