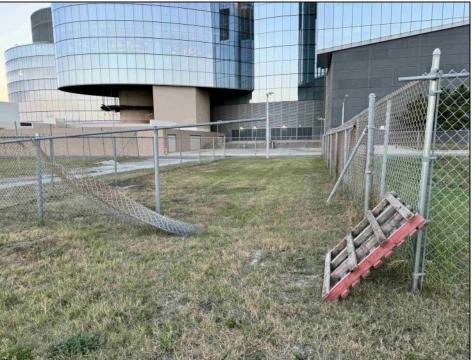

## **COMMENTS**

This prime ocean block property is located adjacent to the Ocean Casino in Atlantic City in the LH-2 District offering an unparalleled investment opportunity. Just steps away from the beach and the cityl's iconic Boardwalk, the lot provides a prime location for potential commercial and residential development. It is ideally positioned near the Island water park in the Showboat Resort, making it an attractive site for hospitality, retail, or luxury real estate projects. The property alone would require a use variance for single family or duplex use and numerous bulk and area variances. Call for more details.