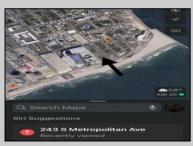

243 Metropolitan Ave

Atlantic City, NJ 08401

Berger Realty, Inc. 55th & Haven Avenue Ocean City, NJ 08226 609-399-0040 ☑ info@bergerrealty.com

Δcl

## COMMENTS

This prime ocean block property is located adjacent to the Ocean Casino in Atlantic City in the LH-2 District offering an unparalleled investment opportunity. Just steps away from the beach and the city\'s iconic Boardwalk, the lot provides a prime location for potential commercial and residential development. It is ideally positioned near the Island water park in the Showboat Resort, making it an attractive site for hospitality, retail, or luxury real estate projects. The property alone would require a use variance for single family or duplex use and numerous bulk and area variances. Call for more details.