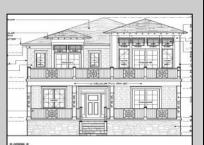

## **COMMENTS**

BUILDABLE OVERSIZED LOT IN MARGATE 5,000 sqft 62.5\' frontage x 80\' deep- Plenty of room for a POOL. Located in quiet no through street off N Clermont Avenue with plenty of on street parking for guests. No side neighbor lot is situated next to natural reserve & walking trails to the bay Price includes zoning approved plans by Lolio Architect, plans include 5 beds-4&1/2 bath, detached garage, oversized porches & decks, open kitchen-living-dining, two washer/dryer rooms, wet bar. Or, design your own dream home!