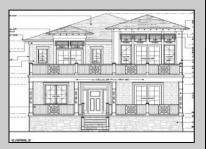

## **COMMENTS**

BUILDABLE OVERSIZED LOT IN MARGATE 5,000 sqft 62.5\' frontage x 80\' deep- Plenty of room for a POOL. Located in quiet no through street off N Clermont Avenue with plenty of on street parking for guests. No side neighbor lot is situated next to natural reserve & walking trails to the bay Price includes zoning approved plans by Lolio Architect, plans include 5 beds-4&1/2 bath, detached garage, oversized porches & decks, open kitchen-living-dining, two washer/dryer rooms, wet bar. Or, design your own dream home!