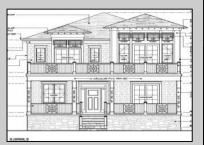

## **COMMENTS**

BUILDABLE OVERSIZED LOT IN MARGATE 5,000 sqft 62.5\' frontage x 80\' deep- Plenty of room for a POOL. Located in quiet no through street off N Clermont Avenue with plenty of on street parking for guests. No side neighbor lot is situated next to natural reserve & walking trails to the bay Price includes zoning approved plans by Lolio Architect, plans include 5 beds-4&1/2 bath, detached garage, oversized porches & decks, open kitchen-living-dining, two washer/dryer rooms, wet bar. Or, design your own dream home!