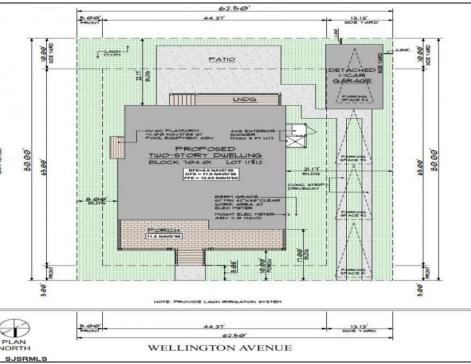

## **COMMENTS**

BUILDABLE OVERSIZED LOT IN MARGATE 5,000 sqft 62.5\' frontage x 80\' deep- Plenty of room for a POOL. Located in quiet no through street off N Clermont Avenue with plenty of on street parking for guests. No side neighbor lot is situated next to natural reserve & walking trails to the bay Price includes zoning approved plans by Lolio Architect, plans include 5 beds-4&1/2 bath, detached garage, oversized porches & decks, open kitchen-living-dining, two washer/dryer rooms, wet bar. Or, design your own dream home!