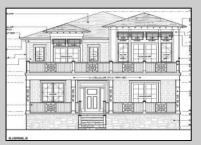

## **COMMENTS**

BUILDABLE OVERSIZED LOT IN MARGATE 5,000 sqft 62.5\' frontage x 80\' deep- Plenty of room for a POOL. Located in quiet no through street off N Clermont Avenue with plenty of on street parking for guests. No side neighbor lot is situated next to natural reserve & walking trails to the bay Price includes zoning approved plans by Lolio Architect, plans include 5 beds-4&1/2 bath, detached garage, oversized porches & decks, open kitchen-living-dining, two washer/dryer rooms, wet bar. Or, design your own dream home!