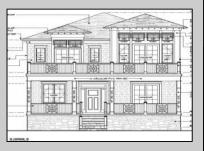

## **COMMENTS**

BUILDABLE OVERSIZED LOT IN MARGATE 5,000 sqft 62.5\' frontage x 80\' deep- Plenty of room for a POOL. Located in quiet no through street off N Clermont Avenue with plenty of on street parking for guests. No side neighbor lot is situated next to natural reserve & walking trails to the bay Price includes zoning approved plans by Lolio Architect, plans include 5 beds-4&1/2 bath, detached garage, oversized porches & decks, open kitchen-living-dining, two washer/dryer rooms, wet bar. Or, design your own dream home!