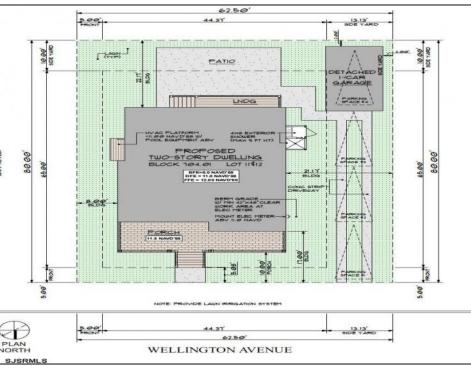

## **COMMENTS**

BUILDABLE OVERSIZED LOT IN MARGATE 5,000 sqft 62.5\' frontage x 80\' deep- Plenty of room for a POOL. Located in quiet no through street off N Clermont Avenue with plenty of on street parking for guests. No side neighbor lot is situated next to natural reserve & walking trails to the bay Price includes zoning approved plans by Lolio Architect, plans include 5 beds-4&1/2 bath, detached garage, oversized porches & decks, open kitchen-living-dining, two washer/dryer rooms, wet bar. Or, design your own dream home!