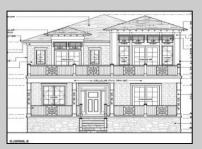

## **COMMENTS**

BUILDABLE OVERSIZED LOT IN MARGATE 5,000 sqft 62.5\' frontage x 80\' deep- Plenty of room for a POOL. Located in quiet no through street off N Clermont Avenue with plenty of on street parking for guests. No side neighbor lot is situated next to natural reserve & walking trails to the bay Price includes zoning approved plans by Lolio Architect, plans include 5 beds-4&1/2 bath, detached garage, oversized porches & decks, open kitchen-living-dining, two washer/dryer rooms, wet bar. Or, design your own dream home!