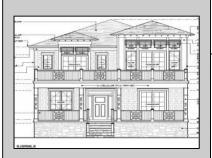

## COMMENTS

BUILDABLE OVERSIZED LOT IN MARGATE 5,000 sqft 62.5\' frontage x 80\' deep- Plenty of room for a POOL. Located in quiet no through street off N Clermont Avenue with plenty of on street parking for guests. No side neighbor lot is situated next to natural reserve & walking trails to the bay Price includes zoning approved plans by Lolio Architect, plans include 5 beds-4&1/2 bath, detached garage, oversized porches & decks, open kitchen-living-dining, two washer/dryer rooms, wet bar. Or, design your own dream home!