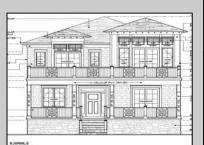

## **COMMENTS**

BUILDABLE OVERSIZED LOT IN MARGATE 5,000 sqft 62.5\' frontage x 80\' deep- Plenty of room for a POOL. Located in quiet no through street off N Clermont Avenue with plenty of on street parking for guests. No side neighbor lot is situated next to natural reserve & walking trails to the bay Price includes zoning approved plans by Lolio Architect, plans include 5 beds-4&1/2 bath, detached garage, oversized porches & decks, open kitchen-living-dining, two washer/dryer rooms, wet bar. Or, design your own dream home!