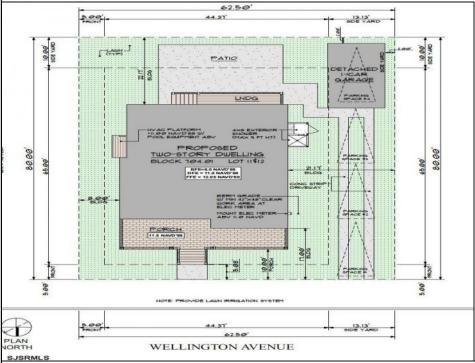

## **COMMENTS**

BUILDABLE OVERSIZED LOT IN MARGATE 5,000 sqft 62.5\' frontage x 80\' deep- Plenty of room for a POOL. Located in quiet no through street off N Clermont Avenue with plenty of on street parking for guests. No side neighbor lot is situated next to natural reserve & walking trails to the bay Price includes zoning approved plans by Lolio Architect, plans include 5 beds-4&1/2 bath, detached garage, oversized porches & decks, open kitchen-living-dining, two washer/dryer rooms, wet bar. Or, design your own dream home!