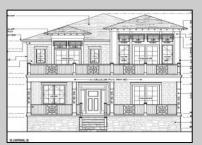

## **COMMENTS**

BUILDABLE OVERSIZED LOT IN MARGATE 5,000 sqft 62.5\' frontage x 80\' deep- Plenty of room for a POOL. Located in quiet no through street off N Clermont Avenue with plenty of on street parking for guests. No side neighbor lot is situated next to natural reserve & walking trails to the bay Price includes zoning approved plans by Lolio Architect, plans include 5 beds-4&1/2 bath, detached garage, oversized porches & decks, open kitchen-living-dining, two washer/dryer rooms, wet bar. Or, design your own dream home!