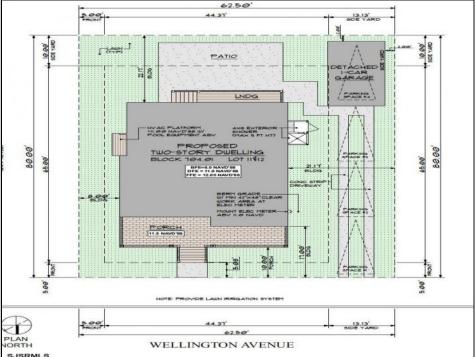

## **COMMENTS**

BUILDABLE OVERSIZED LOT IN MARGATE 5,000 sqft 62.5\' frontage x 80\' deep- Plenty of room for a POOL. Located in quiet no through street off N Clermont Avenue with plenty of on street parking for guests. No side neighbor lot is situated next to natural reserve & walking trails to the bay Price includes zoning approved plans by Lolio Architect, plans include 5 beds-4&1/2 bath, detached garage, oversized porches & decks, open kitchen-living-dining, two washer/dryer rooms, wet bar. Or, design your own dream home!