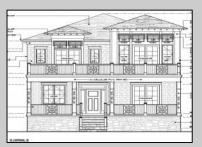

## **COMMENTS**

BUILDABLE OVERSIZED LOT IN MARGATE 5,000 sqft 62.5\' frontage x 80\' deep- Plenty of room for a POOL. Located in quiet no through street off N Clermont Avenue with plenty of on street parking for guests. No side neighbor lot is situated next to natural reserve & walking trails to the bay Price includes zoning approved plans by Lolio Architect, plans include 5 beds-4&1/2 bath, detached garage, oversized porches & decks, open kitchen-living-dining, two washer/dryer rooms, wet bar. Or, design your own dream home!