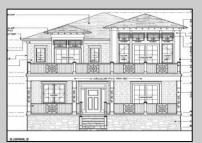

## **COMMENTS**

BUILDABLE OVERSIZED LOT IN MARGATE 5,000 sqft 62.5\' frontage x 80\' deep- Plenty of room for a POOL. Located in quiet no through street off N Clermont Avenue with plenty of on street parking for guests. No side neighbor lot is situated next to natural reserve & walking trails to the bay Price includes zoning approved plans by Lolio Architect, plans include 5 beds-4&1/2 bath, detached garage, oversized porches & decks, open kitchen-living-dining, two washer/dryer rooms, wet bar. Or, design your own dream home!