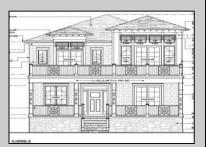

## **COMMENTS**

BUILDABLE OVERSIZED LOT IN MARGATE 5,000 sqft 62.5\' frontage x 80\' deep- Plenty of room for a POOL. Located in quiet no through street off N Clermont Avenue with plenty of on street parking for guests. No side neighbor lot is situated next to natural reserve & walking trails to the bay Price includes zoning approved plans by Lolio Architect, plans include 5 beds-4&1/2 bath, detached garage, oversized porches & decks, open kitchen-living-dining, two washer/dryer rooms, wet bar. Or, design your own dream home!