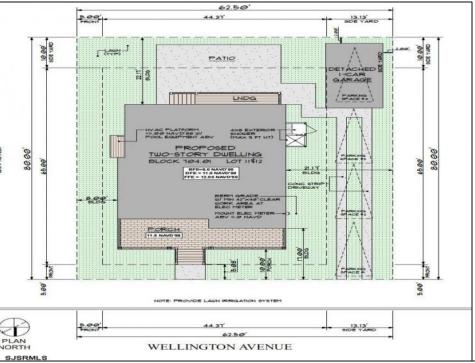

## COMMENTS

BUILDABLE OVERSIZED LOT IN MARGATE 5,000 sqft 62.5\' frontage x 80\' deep- Plenty of room for a POOL. Located in quiet no through street off N Clermont Avenue with plenty of on street parking for guests. No side neighbor lot is situated next to natural reserve & walking trails to the bay Price includes zoning approved plans by Lolio Architect, plans include 5 beds-4&1/2 bath, detached garage, oversized porches & decks, open kitchen-living-dining, two washer/dryer rooms, wet bar. Or, design your own dream home!