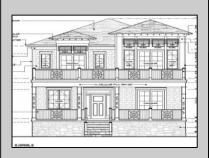

## COMMENTS

BUILDABLE OVERSIZED LOT IN MARGATE 5,000 sqft 62.5\' frontage x 80\' deep- Plenty of room for a POOL. Located in quiet no through street off N Clermont Avenue with plenty of on street parking for guests. No side neighbor lot is situated next to natural reserve & walking trails to the bay Price includes zoning approved plans by Lolio Architect, plans include 5 beds-4&1/2 bath, detached garage, oversized porches & decks, open kitchen-living-dining, two washer/dryer rooms, wet bar. Or, design your own dream home!