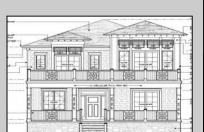

## **COMMENTS**

BUILDABLE OVERSIZED LOT IN MARGATE 5,000 sqft 62.5\' frontage x 80\' deep- Plenty of room for a POOL. Located in quiet no through street off N Clermont Avenue with plenty of on street parking for guests. No side neighbor lot is situated next to natural reserve & walking trails to the bay Price includes zoning approved plans by Lolio Architect, plans include 5 beds-4&1/2 bath, detached garage, oversized porches & decks, open kitchen-living-dining, two washer/dryer rooms, wet bar. Or, design your own dream home!