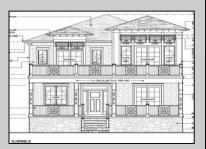

## **COMMENTS**

BUILDABLE OVERSIZED LOT IN MARGATE 5,000 sqft 62.5\' frontage x 80\' deep- Plenty of room for a POOL. Located in quiet no through street off N Clermont Avenue with plenty of on street parking for guests. No side neighbor lot is situated next to natural reserve & walking trails to the bay Price includes zoning approved plans by Lolio Architect, plans include 5 beds-4&1/2 bath, detached garage, oversized porches & decks, open kitchen-living-dining, two washer/dryer rooms, wet bar. Or, design your own dream home!